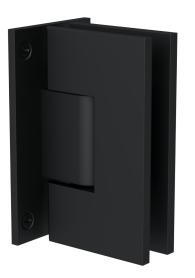

## Unity Wall Mount Shower Glass Door Hinge <u>D-UN-V1E037-00</u>

Elevate your bathing experience to a realm of opulence and sophistication with the Unity Wall Mount Shower Glass Door Hinge by Susan Dunn. Crafted with meticulous attention to detail and unparalleled artistry, this hinge embodies the epitome of luxury living. Designed to seamlessly blend functionality with elegance, it transforms your shower space into a sanctuary of tranquility and indulgence. Immerse yourself in the seamless fusion of innovation and style, where every detail is a testament to superior craftsmanship and timeless allure. Elevate your everyday rituals with the Unity Wall Mount Shower Glass Door Hinge, and embrace a lifestyle defined by luxury and refinement.