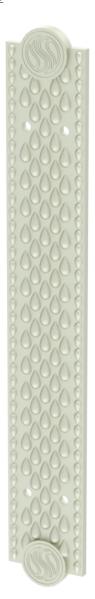

## **Unity Swinging Door Push Plate** D-UN-017-00

Step into a world of refined elegance and timeless sophistication with the Unity Swinging Door Push Plate by Susan Dunn. Crafted with meticulous attention to detail, this exquisite piece embodies the essence of luxury living, elevating any space with its sleek design and unparalleled quality. Whether adorning the entrance of a lavish penthouse or a chic boutique, the Unity Push Plate effortlessly merges style with functionality, offering a seamless transition between rooms while making a bold statement. Immerse yourself in the epitome of opulence and indulge in the artistry of Susan Dunn's distinguished craftsmanship.

- Compatible with other Susan Dunn Unity Collection pieces.
- Includes matching finished mounting screws.
- Crafted of precision machined solid brass.