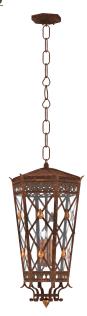

## Unity Royal Pendant L-UN-860-00

Indulge in the epitome of elegance with the Unity Royal Pendant from Susan Dunn, a masterpiece that intertwines sophistication and opulence seamlessly. Crafted with meticulous attention to detail, this exquisite pendant exudes a timeless allure, showcasing a mesmerizing unity design adorned with radiant diamonds, epitomizing unity, love, and harmony. Immerse yourself in the allure of luxury as the pendant's ethereal beauty captures the essence of refined taste and exclusivity. Elevate any ensemble with this symbol of timeless elegance, a true testament to the impeccable craftsmanship and unwavering commitment to luxury that defines Susan Dunn's prestigious brand.

- Durable steel and brass construction.
- Includes (3) Dimmable LED light bulbs.