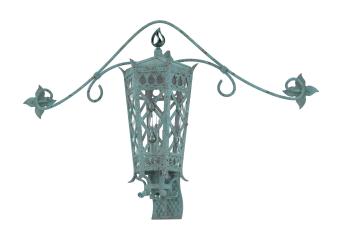

## Unity Mustache Lantern L-UN-820-00

Indulge in the epitome of refined elegance with the Unity Mustache Lantern from Susan Dunn's luxury lifestyle collection. Crafted with meticulous attention to detail, this exquisite piece effortlessly combines timeless sophistication with modern flair. The lantern's sleek design, adorned with a mustache motif, exudes an air of playful sophistication, inviting you to bask in the warm glow it casts. Whether adorning your outdoor patio or illuminating your intimate indoor gatherings, this lantern embodies the essence of luxury living, elevating any space with its charm and allure. Embrace the art of luxury living with the Unity Mustache Lantern and illuminate your world with style and grace.