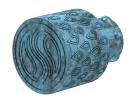

## **Unity Grand Cabinet Knob** C-UN-05-00

At the heart of the Unity Collection lies a jewel-like masterpiece, evoking the opulence of fine jewelry and imparting a seamless visual elegance to every corner of your abode. Crafted with meticulous detail, its surface bears the graceful imprint of laser-etched cascading water droplets, a nod to the brand's aquatic inspiration and the timeless yin-yang motif. At its base, raised droplets beckon serenity and unity, infusing each space with a luxurious aura distinctively Susan Dunn. Designed in Grand sizing, this knob stands unrivaled, a testament to the brand's commitment to unparalleled sophistication and style.