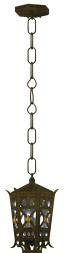

## Unity Classic Pendant <u>L-UN-855-00</u>

Elevate your style to new heights with the Unity Classic Pendant from Susan Dunn, a beacon of luxury craftsmanship and timeless elegance. Inspired by the harmony of unity, this exquisite piece exudes passion and sophistication with its meticulously handcrafted design and impeccable attention to detail. Crafted from the finest materials, each pendant embodies the essence of luxury living, inviting you to immerse yourself in the refined beauty of its sleek lines and captivating allure. Elevate any ensemble and make a statement of opulence with the Unity Classic Pendant, a symbol of prestige and unparalleled luxury.

- Durable steel and brass construction.
- Includes (3) Dimmable LED light bulbs.