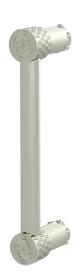

## Unity Classic Door Pull D-UN-001-00

Indulge in the epitome of luxury living with the Unity Classic Door Pull by Susan Dunn—an exquisite fusion of timeless elegance and unparalleled craftsmanship. Elevate the ambiance of your space with this iconic piece, meticulously designed to evoke a sense of opulence and sophistication. Each detail, from the intricate Unity posts to the flawless finish, exudes a passion for perfection that is unmistakable. Immerse yourself in a world where every touch speaks of luxury, where every glance invites admiration. With the Unity Classic Door Pull, elevate your surroundings to a realm of unparalleled refinement and allure.

- Precision machined solid brass for a timeless design.
- Includes all hardware for installation: Pan Head Phillips Screw 1/2-13 X 2in.
- Compatible with other pieces from Susan Dunn Luxury Collections.