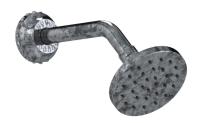

## Unity 4" Round Showerhead with Swivel Easy Clean Jets B-UN-004-00

Indulge in the epitome of opulence and sophistication with the Unity 4" Round Showerhead by Susan Dunn. Crafted with meticulous attention to detail, this luxurious addition to your bathroom sanctuary combines unparalleled functionality with exquisite design. Immerse yourself in a cascade of rejuvenating water, effortlessly controlled with swivel easy-clean jets for a bespoke shower experience. Elevate your daily routine to a lavish ritual, where every moment spent under the Unity 4 Round Showerhead transcends the ordinary, epitomizing the essence of refined living and timeless elegance.

- Solid brass construction for durability and reliability.
- 1/2" female inlet with swivel connection.
- Flexible spray nozzles allow for easy removal of hard water build-up.
- 2.5 gpm flow restrictor installed.