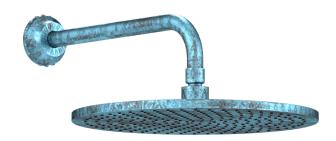

## Unity 12" Rain Shower Head with Rosette B-UN-012-00

Step into the realm of opulence with the Unity 12" Rain Shower Head by Susan Dunn, a pinnacle of luxury living. Crafted with meticulous attention to detail and unparalleled quality, this shower head transforms your daily routine into a lavish escape. Immerse yourself in a cascade of rejuvenating water, as its sleek design and cutting-edge technology deliver an indulgent shower experience. Elevate your bathroom oasis with this statement piece, embodying the essence of sophistication and refinement. Experience the fusion of style and functionality with the Unity 12" Rain Shower Head, a testament to the art of luxury living.

- Solid brass construction for durability and reliability.
- 1/2" female swivel connection
- Shipped with easy clean jets.
- 2.5 gpm flow restrictor installed.