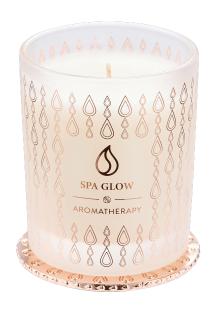

**VESSEL**: Captured in a gorgeous, frosted glass vessel adorned with cascading sparkling rose gold waterdrops and featuring a natural wick and a Rose Gold Signature Base/Cover to fill your room with a quintessential SPA experience. Create Your Sanctuary, Indulge Your Senses®.