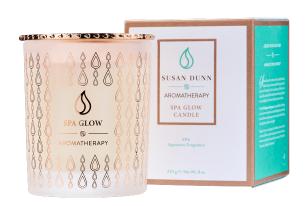

## SPA Glow Candle AR-SPA-SG6

Indulge in the epitome of luxury living with our SPA Glow candle, designed to illuminate your space day and night while enveloping you in the tranquil embrace of our signature fragrance. Crafted with meticulous attention to detail, our candle boasts a serene blend of Geranium, Lavender, Patchouli, and Fir Needles, transporting you to a realm of relaxation and rejuvenation. Featuring a stunning Signature Lid that doubles as both a decorative base and a protective cover, our candle seamlessly merges elegance with functionality. Handcrafted with the finest Organic Natural Waxes, including Coconut Oil, Soy Oil, and Bees Wax, each burn promises a sensory journey unlike any other. Create your Sanctuary and Indulge Your Senses with the SPA Glow candle – a cherished addition to your luxury lifestyle.

**VESSEL**: Captured in a gorgeous, frosted glass vessel adorned with cascading sparkling rose gold waterdrops and featuring a natural wick and a Rose Gold Signature Base/Cover to fill your room with a quintessential SPA experience. Create Your Sanctuary, Indulge Your Senses®.

**PACKAGING**: SPA Glow Candle is packaged in exquisite environmentally friendly recycled Mohawk Feltmark Loop Uncoated Textured Cardstock. Environmental attributes: 30% PCW (post-consumer waste), FSC, Carbon Neutral, Made with wind power. A Signature Flute Liner provides added inner protection, and outer cello wrap is tamper-evident.