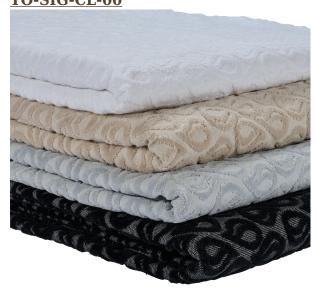

## **Royal Signature Chaise Lounge Cover TO-SIG-CL-00**

Luxuriate in supreme style and wardrobe your chaise lounge with the unparalleled Susan Dunn Royal Signature Chaise Lounge Cover. Responsibly sourced and luxurious 100% Yarn-Dyed Combed Ring Spun Cotton is woven into exquisite water-inspired terry velour jacquard boasting cascading drops. The exquisite velvety front side is a visual and corporeal delight, and the hand-tailored top pocket encases the cushion to keep this delicious cover in place in breezy environments. Artisan-Tailored hems and finished individually, complete the Royal Signature Chaise Lounge Cover relaxing ritual with our Signature Bath and Hand Towel coordinates to Create Your Sanctuary and Indulge Your Senses®.

- Dimensions: 34.5" x 80" with 12" Pocket
- Fashioned from fine responsibly sourced 100% Yarn-Dyed Combed Ring Spun Cotton Signature Terry Velour lacquard
- Artisan-Made and Finished in North America
- Oeko-Tex Standard 100 Certified against harmful substance
- Fabric Care Instructions