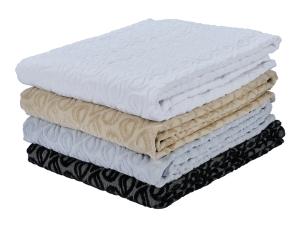

## Classic Signature Bath Towel TO-SIG-BT-00

Stacked by the bathtub or displayed on one of our special towel rods, the Susan Dunn Classic Signature Bath Towel is an essential bath accessory. Responsibly sourced and luxurious 100% Yarn-Dyed Combed Ring Spun Cotton is woven into exquisite water-inspired terry velour jacquard boasting cascading drops. The exquisite velvety front proves to be a visual delight, and the absorbent reverse side establishes a wonderful textural contrast. Artisan-Tailored hems and finished individually, complete the Classic Signature Bath Towel bathing and pampering ritual with our Signature Shawl Collar Robe, Spa Slipper, Towel, and Bath Rug coordinates to Create Your Sanctuary and Indulge Your Senses®.