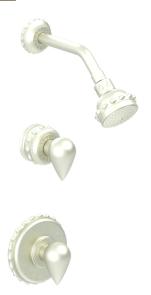

## Serenity Shower Set with Unity Showerhead, Diverter, & Grand Thermo Shower Plate

S-SE-105-00

Elevate your home spa with the Serenity Shower Set, which beautifully marries form and function with its Unity Showerhead, Diverter, and Grand Thermo Shower Plate. Designed to reflect the natural elegance of water through intricate water-drop detailing, this set ensures durability with its solid brass construction. Transform your shower into a sanctuary of tranquility and luxury, harmonizing with Susan Dunn's renowned collections to bring a touch of refined serenity to your daily ritual.

- Solid brass construction for durability and reliability.
- 2.5 gpm flow restrictor installed.
- Coordinates with other pieces from Susan Dunn Collections.
- Certified to meet or exceed the following codes and standards: ASME A112.18.1/CSAB 125.1-2012