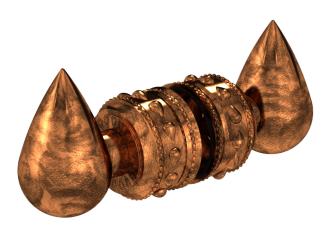

## Serenity Royal Shower Door Handle Set <u>B-SE-015-00</u>

Indulge in the epitome of luxury with the Serenity Royal Shower Door Handle Set by Susan Dunn. Crafted with meticulous attention to detail, this exquisite piece elevates your bathing experience to a realm of unparalleled opulence. Imbued with a timeless elegance, the Serenity Royal Handle Set seamlessly blends form and function, enhancing the aesthetics of your bathroom while ensuring effortless functionality. Made from premium materials, each handle exudes sophistication, inviting you to embrace the finer aspects of life with every touch. Elevate your daily routine to a lavish affair and immerse yourself in the lavish essence of the luxury lifestyle with the Serenity Royal Shower Door Handle Set.

- Solid brass construction for durability and reliability.
- Includes all hardware for installation.
- Suited for 1/2" thick monolithic tempered glass.
- Hole Diameter 1/2"