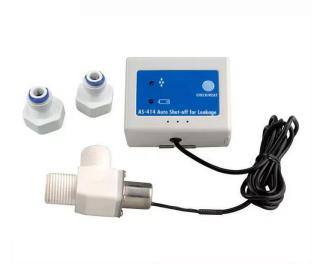

## Safety Valve-Leak Detector SD-MT6LD

## MT6LD

A flood often happens without warning causing substantial flooding and severe property damage if undetected. Mountain Plumbing's safety valve-leak detector automatically shuts off the water source and sounds off an audible alarm (similar to a smoke detector) when moisture is detected.

- Automatically shuts off once water is detected
- Audio alarm when leak occurs
- Operates on 9V battery
- Quick connect 1/4" adaptor included for easy installations
- Use with Mountain Plumbing Little Gourmet<sup>®</sup> hot tank and/or Mountain Pure<sup>®</sup> filtration unit