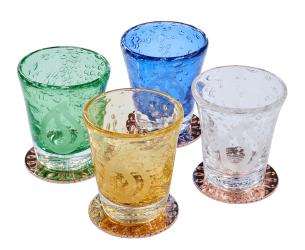

## **Royal Tumbler Set w/Coasters GS-SE-T07-00**

Introducing our stunning Royal Tumbler Set with Coasters. This exquisite set includes four hand-crafted 7 oz. glasses, each artfully designed to resemble the mesmerizing beauty of water. Accompanying these tumblers are a set of stunningly detailed coasters, adding a touch of elegance and practicality to your drinking experience. Crafted with meticulous attention to detail, these glasses are a true testament to the artistry and craftsmanship of our artisans. Each sip from these water-inspired tumblers becomes an immersive experience, bringing a sense of tranquility and sophistication to every drink. Elevate your drink service with the Royal Tumbler Set, designed to impress and delight your guests. Indulge in a moment of luxury as you sip from these hand-crafted glasses, and let the exquisite beauty of water inspire your senses.

- Includes 4 hand-blown glass 7oz. tumblers.
- Available in either clear or colored glass Amber, Emerald, or Sapphire.
- 4 gorgeous coasters included to protect your furniture.