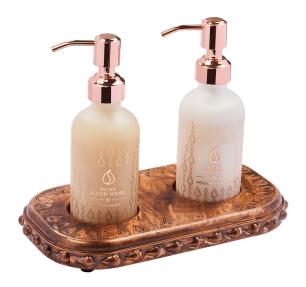

## **Royal Signature Tray with SPA Pure Hand Wash & Luxe Lotion** <u>GS-AC-SP2-00</u>

## LUXE LOTION, PURE HAND WASH, SIGNATURE TRAY

Introducing the most luxurious powder room and vanity tray set on the planet. Our Royal Signature Tray is solid brass and stunningly detailed with water drop reliefs and Yin Yang etchings customized with select Susan Dunn Signature and 22K Gold finishes. Two etched alcoves perfectly display SPA Pure Hand Wash and Luxe Lotion. Immerse yourself in our cleansing and refreshing Pure Hand Wash that will keep your hands feeling fresh and soft. Follow with our wonderfully moisturizing and soothing SPA Luxe Lotion and Indulge Your Senses in the serenity-filled and relaxing aroma.

- The responsibly sourced solid brass Royal Signature Tray is individually sculpted on state-of-the-art artisanoperated CNC machinery and artisan-finished to perfection.
- The Royal Signature Tray is available in select Susan Dunn Signature and 22K Gold finishes. SPA Pure Hand Wash in exclusive Susan Dunn SPA Aromatherapy Packaging. • SPA Luxe Lotion in exclusive Susan Dunn SPA Aromatherapy Packaging.
- The three-piece set is encased in Signature Aqua Foam, secured in our Signature Gift Box, and tied with Signature Ribbon