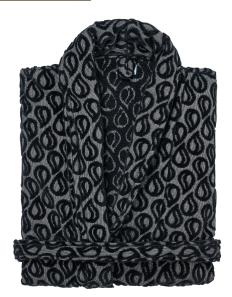

## **Royal Signature Shawl Collar Robe RO-SIG-SC5-00**

Envelop yourself in our Signature Royal Shawl Collar Robe creation and experience the ultimate in supreme comfort and luxury. Responsibly sourced and prestigious 100% Yarn-Dyed Combed Ring Spun Cotton is woven into exquisite water-inspired terry velour jacquard boasting cascading drops. Artisan-Tailored and finished individually, flaunt the Royal Signature Shawl Collar robe with a pair of our matching One-Size-Fits-Most® Signature Spa Slippers to Create Your Sanctuary and Indulge Your Senses®.

- · Signature Terry Velour Jacquard
- 100% Yarn-Dyed Combed Ring Spun Cotton
- Length: 50 inches
- Generous One-Size-Fits-Most® Sizing
- Artisan-Made and Finished in North America
- Oeko-Tex Standard 100 Certified against harmful substances
- Fabric Care Instructions