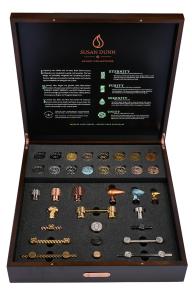

## **Royal Signature Presentation Case** <u>DIS-ROYAL-CMB</u>

Architects, Designers, and Collectors, behold the ultimate design palette on the planet. Our Royal Signature Presentation Case is extraordinary. The Solid Brass Signature Coins in each of our 16 artisan proprietary finishes are the finest examples of finish samples ever created. Exquisite individual pieces of our cabinet hardware collection tucked neatly in our Royal Signature Presentation Case have been adorned with a variety of our Signature finishes and demonstrate the outstanding detail and quality of Eternity, Purity, Serenity and Unity Collections. Miniatures of our Fine Faucetry and Hardware serve as building blocks throughout the design process. Perfect as an addition to your library, transport this marvelous companion on-site to enhance and solidify preferences with clients and colleagues. Impressive and substantive, our remarkable artisan-made wood presentation case exudes a statement of ultimate luxury and quality as you Create Your Sanctuary and Indulge Your Senses® along the design journey.

- Artisan-Made Embossed Signature Wood Presentation Case
- Interior custom die-cut foam trays specially designed to keep coins and cabinet pieces in arranged order
- Black Velvet Lined Display Tray
- • 1.5" Solid Brass Signature Coins in each of our 16 artisan-made proprietary finishes available for Susan Dunn Luxury Collections Fine Faucetry, Hardware, Accessories and Lighting designs.
- 18-piece collection of Susan Dunn Cabinet Hardware featuring the Eternity, Purity, Serenity, and Unity Collections in an assortment of our 16 luxury finishes
- Six Page Trifold Finish Card in durable Soft-Touch Finish
- Custom Signature exterior Aqua Foam clamshell surrounds the presentation Case to preserve and protect during storage and transport