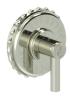

## Purity Shower Set with Unity Showerhead, Quatro Diverter, & Grand Thermo Shower Plate

S-PU-104-00

Indulge in the opulence of a transformative shower experience with the Purity Shower Set by Susan Dunn. Crafted for those who cherish luxury, this ensemble epitomizes sophistication and innovation. Featuring the Unity Showerhead, Quatro Diverter, and Grand Thermostatic Shower Plate, each element harmonizes seamlessly to elevate your daily ritual. Immerse yourself in the invigorating cascade of water, guided by cutting-edge design and unparalleled craftsmanship. With every drop, immerse yourself in the essence of refinement, purity, and indulgence, as Susan Dunn invites you to elevate your lifestyle to new heights of luxury.

- Solid brass construction for durability and reliability.
- 2.5 gpm flow restrictor installed.
- Coordinates with other pieces from Susan Dunn Collections.
- Certified to meet or exceed the following codes and standards: ASME A112.18.1/CSAB 125.1-2012