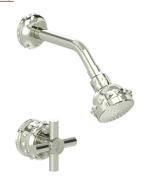

## Purity Shower Set with Unity Showerhead, Quatro Diverter, & Grand Thermo Shower Plate

S-PU-104-00

Indulge in the opulence of a transformative shower experience with the Purity Shower Set by Susan Dunn. Crafted for those who cherish luxury, this ensemble epitomizes sophistication and innovation. Featuring the Unity Showerhead, Quatro Diverter, and Grand Thermostatic Shower Plate, each element harmonizes seamlessly to elevate your daily ritual. Immerse yourself in the invigorating cascade of water, guided by cutting-edge design and unparalleled craftsmanship. With every drop, immerse yourself in the essence of refinement, purity, and indulgence, as Susan Dunn invites you to elevate your lifestyle to new heights of luxury.

- Solid brass construction for durability and reliability.
- 2.5 gpm flow restrictor installed.
- Coordinates with other pieces from Susan Dunn Collections.
- Certified to meet or exceed the following codes and standards: ASME A112.18.1/CSAB 125.1-2012