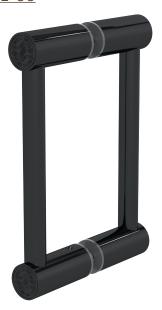

## **Purity Grand Shower Door Pull Set** B-PU-001-00

Indulge in the epitome of luxury with our Purity Grand Shower Door Pull Set, meticulously crafted to elevate your bathing experience to new heights of sophistication. Designed with a blend of opulence and functionality, each pull exudes timeless elegance, seamlessly integrating into the most refined of interiors. Embrace the immersive allure of a grandeur lifestyle as you grasp the sleek contours of our premium-grade handles, inviting you to step into a realm of relaxation and indulgence. Elevate your daily routine with this exquisite accessory, embodying the essence of refinement and passion, only from Susan Dunn.

- Precision machined solid brass for a timeless design.
- Includes all hardware for installation: Pan Head Phillips Screw 1/2-13 X 2in.
- Compatible with other pieces from Susan Dunn Luxury Collections.