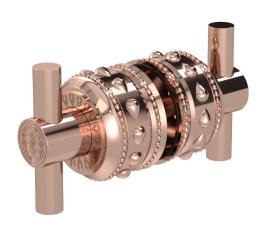

## **Purity Grand Shower Door Handle Set** B-PU-012-00

Indulge in the epitome of luxury with the Purity Grand Shower Door Handle Set, an exquisite addition to elevate your bathroom sanctuary. Crafted with meticulous attention to detail and a commitment to superior quality, this handle set embodies elegance and sophistication. Designed to seamlessly blend with the modern aesthetic, its sleek lines and opulent finish exude a sense of timeless refinement. Immerse yourself in the allure of luxury living as you adorn your shower space with this statement piece, where every touch embodies passion and every detail reflects the essence of uncompromising style. Elevate your daily rituals to an extraordinary experience with the Purity Grand Shower Door Handle Set, a testament to the art of refined living from Susan Dunn Designs.

- Solid brass construction for durability and reliability.
- Includes all hardware for installation.
- Suited for 1/2" thick monolithic tempered glass.
- Hole Diameter 1/2"