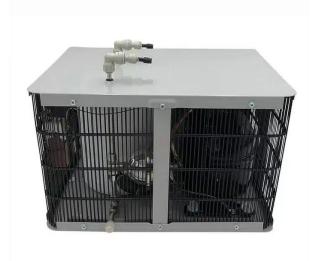

## Mountain Chill® Water Chiller SD-MT670-2

## MT670-2

Have you ever wondered what it would be like to have ice cold water anytime you want without having to wait for it to cool down? An instantly perfect cup of lemonade or ice tea made with the Mountain Chill® Water Chiller is the refreshing way to cool down on a hot summer day. Mountain Chill® hides cleanly and simply beneath the sink and provides 3 gallons (per hour) of crisp, cool water from your own faucet.

## **Features:**

- Cools Your Water to Between 39.2° F to 50° F
- Large 1/2 Gallon Stainless Steel Tank
- Chills Up to 3 Gallons Per Hour
- Lead Free Construction
- Attaches to Point-of-Use Accessory Faucet
- Compact Design to Fit Under Sink 16" Wide x 10-1/8" High x 11-3/4" Deep
- 3 Year Compressor Warranty
- C-UL-US, CE, CB Certification
- Reverse Osmosis Safe