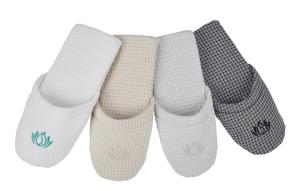

## His Signature Waffle Spa Slippers <u>SL-HWAF-00</u>

Slip into HIS Signature Waffle SPA Slippers and revel in unparalleled comfort and luxury. Responsibly sourced and prestigious Combed Ring Spun Cotton is woven into remarkable textured waffle that massages and is combined with memory foam for a super plush sensation. Our Signature SPA Lotus insignias evoke an aura of encompassing health and wellness throughout your day and evening. Artisan-Made and finished individually, complete HIS Signature Waffle SPA Slippers with our matching One-Size-Fits-Most<sup>™</sup> 42" or 52" Japanese Kimonos to Create Your Sanctuary and Indulge Your Senses®.

- Signature Two-Color Waffle and Terry combined with plush memory foam
- SPA Lotus Insignias
- Proprietary Non-Slip Water Resistant Sole Mates®
- Original One-Size-Fits-Most<sup>™</sup> sizing (fits HIS Shoe Sizes 7-12)
- Artisan-Made and Finished in North America
- Fabric Care Instructions