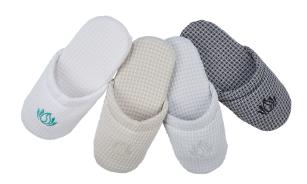

## Her Signature Waffle Spa Slippers SL-WAF-00

Slip into HER Signature Waffle SPA Slippers and revel in unparalleled comfort and luxury. Responsibly sourced and prestigious Combed Ring Spun Cotton is woven into remarkable textured waffle that massages and is combined with memory foam for a super plush sensation. Our Signature SPA Lotus insignias evoke an aura of encompassing health and wellness throughout your day and evening. Artisan-Made and finished individually, complete HER Signature Waffle SPA Slippers with our matching One-Size-Fits-Most™ 42" or 52" Japanese Kimonos to Create Your Sanctuary and Indulge Your Senses®.

- Signature Two-Color Waffle and Terry combined with plush memory foam
- SPA Lotus Insignias
- Proprietary Non-Slip Water Resistant Sole Mates®
- Original One-Size-Fits-Most<sup>™</sup> sizing (fits HER Shoe Sizes 5-10)
- Artisan-Made and Finished in North America
- Fabric Care Instructions