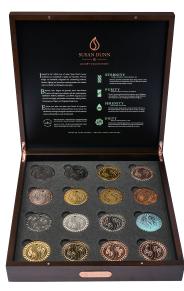

## Grand Signature Presentation Case <u>DIS-GRAND-COIN</u>

Architects, Designers, and Collectors, let us introduce your new design assistant. Our phenomenal Grand Signature Presentation Case represents the finest finish sample collection available on the planet. Tucked neatly in our Grand Signature Presentation Case are 2.5" Solid Brass Signature Coins representing each of our 16 artisan finishes boasting the feel and touch of our exquisitely detailed Fine Faucetry, Hardware, Accessories & Lighting offerings. Perfect as an addition to your library, transport this companion on-site to enhance and solidify preferences with clients and colleagues. Impressive and substantive, our magnificent artisanmade Grand wood presentation case exudes a statement of ultimate luxury and quality as you Create Your Sanctuary and Indulge Your Senses® throughout your design journey.

- Artisan-Made Embossed Signature Wood Case
- Interior custom die-cut foam tray specially designed to keep Coins in arranged order
- Black Velvet Lined Display Tray
- 2.5" Solid Brass Signature Coins in each of our 16 artisan-made proprietary finishes
- Six Page Trifold Finish Card in durable Soft-Touch Finish
- Custom Signature exterior Aqua Foam clamshell surrounds the presentation Case to preserve and protect during storage and transport