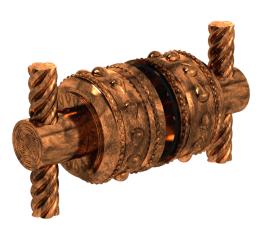

## **Eternity Grand Shower Door Handle Set** <u>B-ET-012-00</u>

Elevate your bathing experience to a realm of opulence with our Eternity Grand Shower Door Handle Set, a pinnacle of luxury craftsmanship and sophistication. Imbued with a passion for unparalleled design, this handle set seamlessly merges timeless elegance with modern functionality, enhancing the aesthetics of any bathroom space. Crafted with meticulous attention to detail, immerse yourself in the exquisitely polished finish and ergonomic contours, promising a tactile and visual delight with every touch. Embrace the essence of refined living as you indulge in the lavish comfort and style offered by our prestigious collection, curated for those who appreciate the finer things in life.

- Solid brass construction for durability and reliability.
- Includes all hardware for installation.
- Suited for 1/2" thick monolithic tempered glass.
- Hole Diameter 1/2"