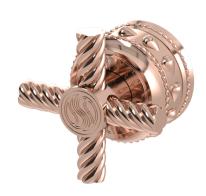

## **Eternity Grand Quatro Diverter B-ET-P24-00**

Indulge in the epitome of opulence with the Eternity Grand Quatro Diverter from Susan Dunn. Crafted with meticulous attention to detail, this luxurious addition to your bathroom transcends functionality to become a statement of refined taste and sophistication. Designed to immerse you in a world of unparalleled comfort and elegance, the Eternity Grand Quatro Diverter epitomizes the essence of luxury living. Elevate your bathing experience to new heights as you bask in the seamless fusion of exquisite design and superior performance, making every moment an indulgent retreat. Experience the allure of a lifestyle where luxury knows no bounds with Susan Dunn.

- Solid brass construction for durability and reliability.
- 20pt 1/4 turn ceramic disc valve cartridge.
- Compatible with shut-off, 3-way & 4-way diverter valves.
- Certified to meet or exceed the following codes and standards: ASME A112.18.1/CSAB 125.1-2012