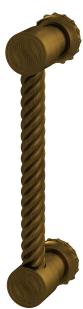

## **Eternity Grand Door Pull** D-ET-112-00

Indulge in the epitome of opulence and refinement with the Eternity Grand Door Pull from Susan Dunn. More than a mere functional necessity, it is a statement piece that embodies the essence of luxury living. Crafted with meticulous attention to detail, this exquisite door pull is a fusion of passion and artistry, designed to elevate the aesthetic appeal of any space. Immerse yourself in the unparalleled beauty and sophistication of the Eternity Grand Door Pull, and let it serve as a timeless symbol of your discerning taste and unwavering commitment to luxury.

- Precision machined solid brass for a timeless design.
- Includes all hardware for installation: Phillips Flat Head Wood Screws 1in Long
- Compatible with other Susan Dunn Eternity Collection pieces.