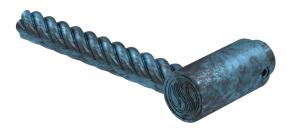

Eternity Exterior Door Lever D-ET-S10-00

Step into a world of timeless elegance with the Eternity Exterior Door Lever by Susan Dunn. Crafted with meticulous attention to detail, this luxurious door lever embodies the essence of sophistication and refinement. Elevating the ambiance of any space, its exquisite design seamlessly merges style with functionality, promising unparalleled durability and performance. Inspired by a passion for luxury living, each touch of the Eternity lever evokes a sense of immersion into a realm where opulence meets innovation. Experience the epitome of luxury lifestyle with Susan Dunn's Eternity Exterior Door Lever, where every entrance becomes a statement of exquisite taste and enduring quality.

- Compatible with other Susan Dunn Eternity Collection pieces.
- Includes all hardware for installation: Cone Point Set Screw 1/4-20 X 0.37
- Crafted of precision machined solid brass.