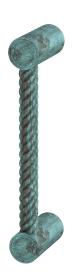

## Eternity Classic Door Pull D-ET-001-00

Indulge in the exquisite allure of luxury living with the Eternity Classic Door Pull from Susan Dunn. Crafted with meticulous attention to detail and a passion for unparalleled elegance, this door pull transcends the ordinary, inviting you to immerse yourself in a world of sophistication and refinement. Each touch is a testament to the brand's dedication to perfection, enhancing the ambiance of any space with its timeless charm. Elevate your surroundings with the essence of opulence, as this door pull becomes not just a functional necessity but a statement piece, embodying the epitome of luxury lifestyle.

- Compatible with other Susan Dunn Eternity Collection pieces.
- Includes all hardware for installation: Phillips Screw 1/2-13 X 2IN LONG.
- Crafted of precision machined solid brass.