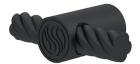

## **Eternity Classic Cabinet Knob** <u>C-ET-01-00</u>

Indulge in the enchanting allure of the Susan Dunn Eternity Collection, where each piece exudes an exquisite fusion of sophistication and timelessness. Crafted from solid brass, every intricate detail is a testament to unparalleled craftsmanship, beckoning you to immerse yourself in luxury. With 16 Signature finishes to choose from, personalize your space and elevate your surroundings to reflect your individual style. Whether adorning your doors or cabinets, these knobs are not just accessories, but timeless statements of refinement that promise to endure the test of time, embodying the essence of opulence and everlasting elegance.

- Includes 1" and 1-3/4" solid brass screws for easy installation.
- Precision machined solid brass for a timeless design.
- Coordinates with other Susan Dunn Eternity Collection pieces.