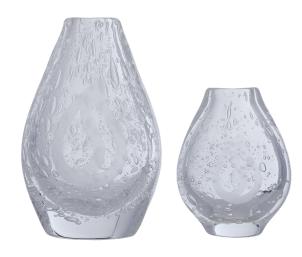

## **Serenity Duo Waterglass Vase Gift Set GS-SE-VCM-00**

Introducing the Serenity Duo Waterglass Vase Gift Set, a stunning and versatile pair of artisanblown vases that exude elegance and serenity. Each vase is meticulously crafted to resemble the beauty and movement of water, allowing light to reflect and dance off its surfaces. This exceptional gift set features two vases: the Classic Vase and the Bud Vase, each adorned with a flawless etching of the Signature Susan Dunn Waterdrop. Whether displayed together or in different locations, these two water-inspired vases create a captivating visual statement that evokes joy and pleasure.

- Includes one master artisan-blown Serenity Classic Waterglass Vase with a Signature Waterdrop etched on the
- Includes one master artisan-blown Serenity Waterglass Bud Vase with a Signature Waterdrop etched on the face.
- The Set is available in Original Clear and stunning colors including Sapphire, Emerald, and Amber.
- An impressive Susan Dunn Seal is hand-embossed on each vase base.
- The Serenity Duo Vase Set is encased in Signature Aqua Foam, secured in our Signature Gift Box, and tied with Signature Ribbon.