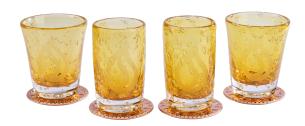

## **Duo Tumbler Set w/Coasters** GS-SE-T57-00

Introducing our elegant Duo Tumbler Set with Coasters. This delightful set features two hand-crafted tumblers, each exquisitely designed to enhance your drinking experience. Accompanying the tumblers are a set of beautiful coasters, adding a touch of sophistication to your table setting. Crafted with meticulous attention to detail, these tumblers are a true testament to the artistry and craftsmanship of our artisans. The duo design showcases a seamless blend of elegance and functionality, allowing you to enjoy two different beverages side by side. Whether you're enjoying a refreshing cocktail or a cozy evening beverage, the Duo Tumbler Set is sure to elevate your drink service. Indulge in the luxurious feel of the hand-crafted glassware and savor the distinctive combination of flavors with this exceptional set.

- Set includes two 7 oz. and two 5 oz. hand-blown glass tumblers.
- Also includes 4 gorgeously details coasters to protect your furniture.
- Available in Clear, Sapphire, Emerald, or Amber colored glass.