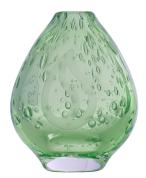

## **Serenity Bud Waterglass Vase Gift Set GS-SE-V04-00**

Enjoy the light reflecting off this pair of stunning master artisan-blown Serenity Bud Waterglass Vases fashioned in the image of water. A Signature Susan Dunn Waterdop is etched to perfection on their faces. Paired together or placed in different locations, these two waterinspired twins hold their own and make delightful statements with and without buds. Choose from four equally marvelous colors and embellish your sanctuary in style. Anniversaries, showers, and weddings, this gift is an absolute charmer.

- Includes a pair of master artisan-blown Serenity Bud Waterglass Vases, each with a Signature Waterdrop etched on the face.
- The Set is available in Original Clear and stunning colors including Sapphire, Emerald, and Amber.
- An impressive Susan Dunn Seal is hand-embossed on each vase base.
- The Serenity Bud Vase Duo Set is encased in Signature Aqua Foam, secured in our Signature Gift Box, and tied with Signature Ribbon.