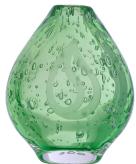

## **Serenity Bud Waterglass Vase Gift Set GS-SE-V04-00**

Enjoy the light reflecting off this pair of stunning master artisan-blown Serenity Bud Waterglass Vases fashioned in the image of water. A Signature Susan Dunn Waterdop is etched to perfection on their faces. Paired together or placed in different locations, these two waterinspired twins hold their own and make delightful statements with and without buds. Choose from four equally marvelous colors and embellish your sanctuary in style. Anniversaries, showers, and weddings, this gift is an absolute charmer.

- Includes a pair of master artisan-blown Serenity Bud Waterglass Vases, each with a Signature Waterdrop etched on the face.
- The Set is available in Original Clear and stunning colors including Sapphire, Emerald, and Amber.
- An impressive Susan Dunn Seal is hand-embossed on each vase base.
- The Serenity Bud Vase Duo Set is encased in Signature Aqua Foam, secured in our Signature Gift Box, and tied with Signature Ribbon.