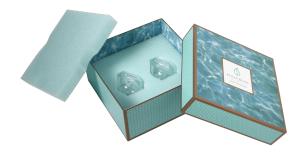

- Includes a pair of master artisan-blown Serenity Bud Waterglass Vases, each with a Signature Waterdrop etched on the face.
- The Set is available in Original Clear and stunning colors including Sapphire, Emerald, and Amber.
- An impressive Susan Dunn Seal is hand-embossed on each vase base.
- The Serenity Bud Vase Duo Set is encased in Signature Aqua Foam, secured in our Signature Gift Box, and tied with Signature Ribbon.