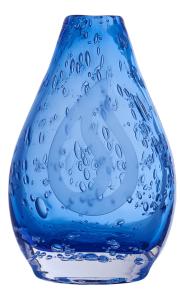

## Serenity Classic Waterglass Vase Gift Set <u>GS-SE-V65-00</u>

Introducing the Serenity Classic Waterglass Vase Gift Set, a truly magnificent masterpiece that combines artistry and functionality. This exquisite vase, meticulously crafted by master artisans, captures the essence and beauty of flowing water, and its design reflects light in the most breathtaking manner. Adorned with a meticulously etched Signature Susan Dunn Waterdrop, this vase is a testament to the highest form of glass glory. Its timeless and elegant design makes a statement wherever it is placed, transforming any space into a captivating sanctuary. Whether you are seeking a remarkable gift for yourself or someone special, this functional work of art is a collectible to be treasured. Embrace the radiance and tranquility that the Serenity Classic Waterglass Vase brings to your surroundings, and experience the enduring beauty and superior craftsmanship that Susan Dunn is renowned for.

- Includes a single master artisan-blown Serenity Classic Waterglass Vase with a Signature Waterdrop etching.
- The Classic Vase is available in Original Clear and stunning colors including Sapphire, Emerald, and Amber.
- An impressive Susan Dunn Seal is hand-embossed on each vase base.
- The Serenity Grand Vase is encased in Signature Aqua Foam, secured in our Signature Gift Box, and tied with Signature Ribbon.