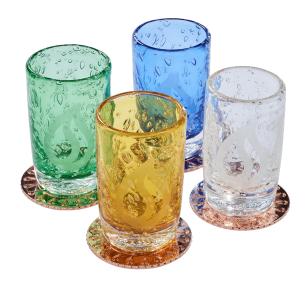

## Classic Tumbler Set w/Coasters GS-SE-T05-00

Introducing our beautiful Classic Tumbler Set with Coasters. Hand-crafted and designed to mimic the captivating beauty of water, this set features four 5 oz. glasses that will leave a lasting impression on your guests. Each glass is carefully crafted with attention to detail, resulting in a stunning and elegant design that adds sophistication and tranquility to every drink. The set also includes four coasters, each stunningly detailed and crafted to effortlessly protect your surfaces from condensation. Elevate your drinking experience with the Classic Tumbler Set, designed to be enjoyed and admired by all. Order your set today and experience the exquisite beauty of water in your home.

- Includes 4 hand-blown glass 5oz. tumblers.
- Available in either clear or colored glass Amber, Emerald, or Sapphire.
- 4 gorgeous coasters included to protect your furniture.