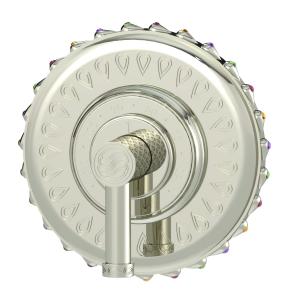

## **Bejeweled Unity Royal Thermo Shower Plate** B-UN-071-00-1

The Bejeweled Unity Royal Thermo Shower Plate is more than a bathroom accessory; it's a symbol of luxury and elegance, designed for those who seek an immersive, opulent experience. This exquisite piece, sculpted to mirror the serene flow of water, embodies the essence of a high-end lifestyle. Crafted from solid brass for lasting durability and artistically enhanced with a water-etched handle for effortless operation, it promises an unparalleled spa-like experience, right in the comfort of your home.

- Solid brass construction for durability and reliability.
- Includes all hardware for installation.
- Requires rough valve/separate volume controls or positive diverter to operate system.