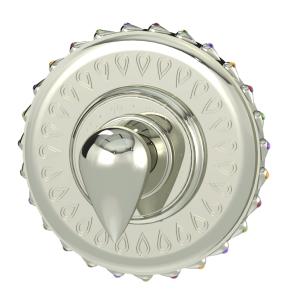

## **Bejeweled Serenity Royal Thermo Shower Plate B-SE-G076-00**

Step into a realm of unparalleled luxury with the Bejeweled Serenity Royal Thermo Shower Plate, a masterpiece that redefines your bathing experience. Crafted with meticulous attention to detail and solid brass for enduring elegance, this shower plate embodies the essence of a high-end lifestyle. Its organic, water-drop shape and ornate design transform every shower into a serene escape, making it not just an accessory, but a statement of refined taste and opulence.