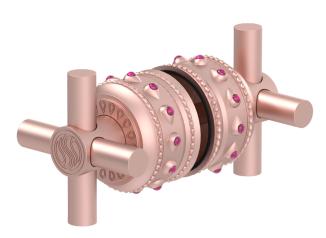

## **Bejeweled Purity Royal Shower Door Handle Set** <u>B-PU-G014-00</u>

Step into the opulent world of luxury bathing with the Bejeweled Purity Royal Shower Door Handle Set, an exquisite masterpiece from Susan Dunn's collection. Crafted with meticulous attention to detail, this handle set elevates the bathroom experience to a realm of unparalleled sophistication. Inspired by the grandeur of royal palaces, each handle is adorned with dazzling jewels, exuding an aura of timeless elegance and refinement. Immerse yourself in the indulgence of a spa-like retreat every time you enter your shower, as this handle set not only embodies luxury but also ensures utmost functionality and durability. Transform your daily routine into a ritual of decadence with the Bejeweled Purity Royal Shower Door Handle Set, a symbol of indulgence for those who appreciate the finer things in life.

- Solid brass construction for durability and reliability.
- Includes all hardware for installation.
- Suited for 1/2" thick monolithic tempered glass.
- Hole Diameter 1/2"