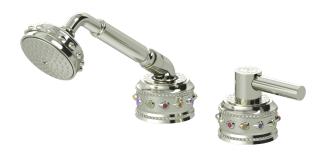

## Bejeweled Purity Roman Tub Handshower & Unity Lever Diverter B-PU-G008-UN-P11-00

Indulge in the epitome of luxury with the Bejeweled Purity Roman Tub Handshower Unity Lever Diverter from Susan Dunn. Meticulously crafted to exude sophistication and elegance, this exquisite fixture elevates any bathing space with its timeless design and superior craftsmanship. Immerse yourself in the tranquil cascade of water from the handshower, enveloping you in a blissful oasis of relaxation. With its sleek lines and flawless finish, every detail of this diverter reflects the passion and dedication synonymous with the Susan Dunn brand. Elevate your bathing ritual to a new level of opulence and immerse yourself in the art of luxury with the Bejeweled Purity Roman Tub Handshower Unity Lever Diverter.