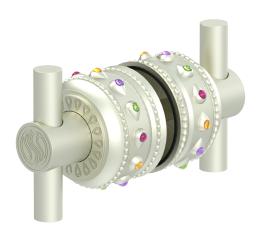

## **Bejeweled Purity Grand Shower Door Handle Set B-PU-G012-00**

Elevate your bathing sanctuary with the Bejeweled Purity Grand Shower Door Handle Set, a testament to opulence and sophistication. Crafted with meticulous attention to detail, this exquisite handle set epitomizes the epitome of luxury living, seamlessly blending functionality with unparalleled elegance. Designed to evoke a sense of indulgence and refinement, each handle is adorned with shimmering jewels, adding a touch of glamour to your everyday routine. Immerse yourself in the lavishness of the luxury lifestyle as you step into your oasis of serenity, where every element exudes passion and grandeur. Redefine your bathroom experience with the Bejeweled Purity Grand Shower Door Handle Set and embrace the essence of sumptuous living.

- Solid brass construction for durability and reliability.
- Includes all hardware for installation.
- Suited for 1/2" thick monolithic tempered glass.
- Hole Diameter 1/2"