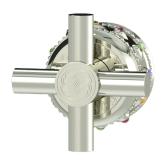

## **Bejeweled Purity Grand Quatro Diverter** B-PU-GP24-00

The Bejeweled Purity Grand Quatro Diverter, a cornerstone of luxury in bath design, offers an exceptional blend of timeless elegance and modern functionality. This masterpiece, forged from solid brass for unrivaled durability, features exquisite detailing and a choice of sophisticated finishes, enhancing any custom shower set with its splendid Purity Arms design. Certified for quality and reliability, it embodies the essence of a lavish lifestyle, elevating the everyday to the extraordinary

- Solid brass construction for durability and reliability.
- 20pt 1/4 turn ceramic disc valve cartridge.
- Compatible with shut-off, 3-way & 4-way diverter valves.
- Certified to meet or exceed the following codes and standards: ASME A112.18.1/CSAB 125.1-2012