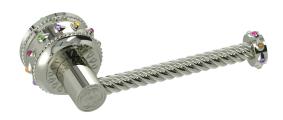

## **Bejeweled Eternity Tissue Paper Holder** A-ET-G004-00

Indulge in the epitome of opulence with Susan Dunn's Bejeweled Eternity Tissue Paper Holder—a sublime fusion of elegance and functionality. Elevating the ordinary to extraordinary, this exquisite piece transcends mere utility, becoming a statement of refined taste and luxury living. Crafted with meticulous attention to detail, each facet sparkles with timeless allure, promising to elevate every corner of your space with an unmatched sense of sophistication. Immerse yourself in the essence of luxury as you adorn your home with this symbol of impeccable craftsmanship and enduring beauty, inviting an air of indulgence into every moment.

- Precision machined solid brass for a timeless design.
- Compatible with Susan Dunn Eternity Collection pieces.
- Includes all hardware for installation: Phillips Flat Head 1in Wood Screws.