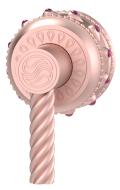

## **Bejeweled Eternity Grand Lever Diverter** <u>B-ET-GP11-00</u>

Indulge in the epitome of opulence with the Bejeweled Eternity Grand Lever Diverter, a masterpiece crafted to elevate your bathing experience to unparalleled heights. Exuding timeless elegance, this luxurious addition embodies the fusion of artistry and functionality, meticulously designed to adorn your space with sophistication. Immerse yourself in the allure of its grandeur as the glistening jewels and exquisite lever diverter detail captivate your senses, promising a symphony of indulgence every time you step into your sanctuary. Elevate your lifestyle with this embodiment of luxury, where every moment spent becomes a lavish retreat, reminiscent of the most exclusive spas and resorts.